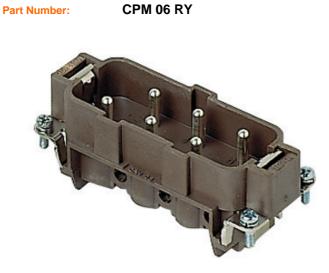

## **Product Sheet**

| Family                  | inserts                                                                     |
|-------------------------|-----------------------------------------------------------------------------|
| Version                 | screw terminal connections                                                  |
| Series                  | CP RY                                                                       |
| Product type            | with male contacts                                                          |
| Execution               | for applications up to 180° C                                               |
| Model                   | male insert                                                                 |
| Reference standard      | EN 61984 (2001-11)                                                          |
| Contact type            | silver plated                                                               |
| No. of poles            | 6 poles + 🕀                                                                 |
| Voltage (V)             | 400V/690V                                                                   |
| Current (A)             | 35A (A.C./D.C.)                                                             |
| Wire section            | 1,5mm² - 6mm²                                                               |
| Awg size                | 16 - 10                                                                     |
| Quality mark            | RU <sup>®</sup> 600V @ @ GOST @                                             |
| IP degree of protection | degree of protection IP20 without enclosure, IP65 (EN 60529) with enclosure |
| Fixing centre distance  | size "77.27" 180°C version                                                  |

The information and the dimensions contained are not binding and may be changed without prior notice. The drawing's dimensions are in mm.

| Pollution degree       3         Notes                                                                                                                                                                                                                                                                                                                                                                                                                                                                                   | Impulse withstand voltage | 6kV                                                                                                                                                                                                                                                                                                                                                                                                                                                                                                                                                                                                 |
|--------------------------------------------------------------------------------------------------------------------------------------------------------------------------------------------------------------------------------------------------------------------------------------------------------------------------------------------------------------------------------------------------------------------------------------------------------------------------------------------------------------------------|---------------------------|-----------------------------------------------------------------------------------------------------------------------------------------------------------------------------------------------------------------------------------------------------------------------------------------------------------------------------------------------------------------------------------------------------------------------------------------------------------------------------------------------------------------------------------------------------------------------------------------------------|
| CPF/M 06 RY inserts<br>- characteristics according to EN 61984:<br>35A 400/690V 6kV 3<br>- UL, CSA, CCC, GOST certified<br>- rated voltage according to UL/CSA: 600V<br>- insulation resistance: > 10 GOhm<br>- ambient temperature limit: -40°C to 180 °C<br>- mechanical life: > 500 cycles<br>- contact resistance: < 0.5 mOhm<br>- inserts with plate, for section conductors:<br>1.50 ÷ 6 mm2 - AWG 16 ÷ 10<br>- conductors stripping lenght: 10.5 mm<br>- terminal screw torque: 1.2 Nm<br>- enclosures:size 77.27 | Pollution degree          | 3                                                                                                                                                                                                                                                                                                                                                                                                                                                                                                                                                                                                   |
|                                                                                                                                                                                                                                                                                                                                                                                                                                                                                                                          | Notes                     | <ul> <li>CPF/M 06 RY inserts</li> <li>characteristics according to EN 61984:<br/>35A 400/690V 6kV 3</li> <li>UL, CSA, CCC, GOST certified</li> <li>rated voltage according to UL/CSA: 600V</li> <li>insulation resistance: &gt; 10 GOhm</li> <li>ambient temperature limit: -40°C to 180 °C</li> <li>mechanical life: &gt; 500 cycles</li> <li>contact resistance: &lt; 0.5 mOhm</li> <li>inserts with plate, for section conductors:<br/>1.50 ÷ 6 mm2 - AWG 16 ÷ 10</li> <li>conductors stripping lenght: 10.5 mm</li> <li>terminal screw torque: 1.2 Nm</li> <li>enclosures:size 77.27</li> </ul> |